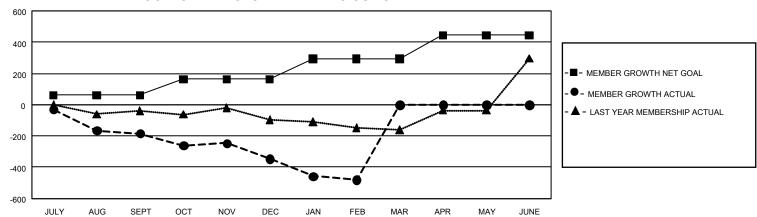

## GOALS AND ACTUAL MEMBERS CUMULATIVE

| DROPPED CLUBS: 9        |            | 71 CLUBS OF 207 ADDED 1 OR<br>MORE NEW MEMBERS | GENDER DISTRIBUTION                  |                |
|-------------------------|------------|------------------------------------------------|--------------------------------------|----------------|
|                         |            |                                                | MALE                                 | 2,861 (55.55%) |
|                         |            |                                                | FEMALE                               | 2,287 (44.41%) |
| DROPPED MEMBERS         |            |                                                | NON BINARY                           | 1 (0.02%)      |
| DECEASED                | 28         |                                                | PREFER NOT TO ANSWER                 | 1 (0.02%)      |
| CLUB CANCELLED<br>OTHER | 199<br>564 | CLICK HERE FOR                                 | TOTAL FAMILY UNIT MEMBERS            | 5 2,214        |
| TOTAL                   | 791        | CUMULATIVE MEMBERSHIP DATA                     | FAMILY MEMBERS PAYING HALF DUES 1,17 |                |

| Members               |                           |                         |                                              |  |  |  |  |  |
|-----------------------|---------------------------|-------------------------|----------------------------------------------|--|--|--|--|--|
| RESULTS FOR 2022-2023 |                           |                         |                                              |  |  |  |  |  |
| QUARTER               | MEMBER GROWTH NET<br>GOAL | MEMBER GROWTH<br>ACTUAL | DROPPED MEMBERS ACTUAL (including transfers) |  |  |  |  |  |
| JULY/AUG/SE           | PT 60                     | 104                     | 271                                          |  |  |  |  |  |
| OCT/NOV/DE            | C 103                     | 230                     | 324                                          |  |  |  |  |  |
| JAN/FEB/MAR           | 130                       | 60                      | 196                                          |  |  |  |  |  |
| APR/MAY/JUN           | IE 151                    | 0                       | 0                                            |  |  |  |  |  |