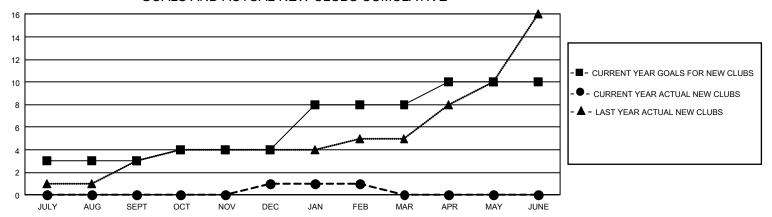

## GOALS AND ACTUAL NEW CLUBS CUMULATIVE

## GMT Constitutional Area 3, Group J

REPORT DOES NOT INCLUDE CLUBS IN UNDISTRICTED AREAS.

| Clubs                 |               |           |               |    |  |  |
|-----------------------|---------------|-----------|---------------|----|--|--|
| RESULTS FOR 2022-2023 |               |           |               |    |  |  |
| QUARTER               | NEW CLUB GOAL | NEW CLUBS | DROPPED CLUBS | [  |  |  |
| JULY/AUG/SEPT         | 9             | 0         | 3             | J  |  |  |
| OCT/NOV/DEC           | 3             | 1         | 2             | c  |  |  |
| JAN/FEB/MAR           | 12            | 0         | 4             | IJ |  |  |
| APR/MAY/JUNE          | 6             | 0         | 0             | A  |  |  |